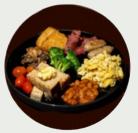

### **BIG BREKKIE**

EGGS : SCRAMBLED / POACHED / FRIED BALI COFFEE / TEA | ORANGE JUICE | DRINKING WATER