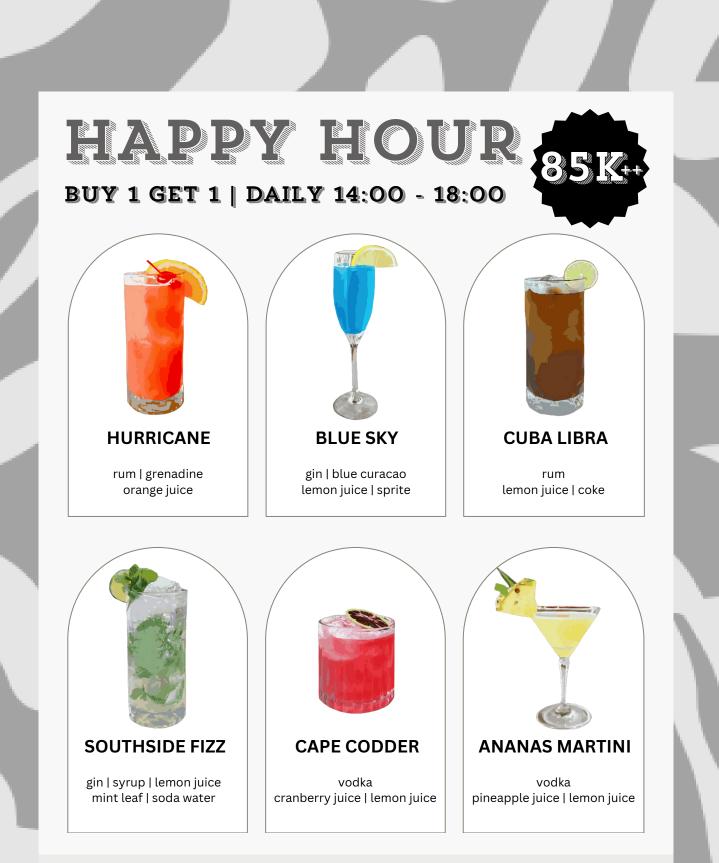

# RISE 'N SHINE PACKAGE

#### DAILY 7:00 - 10:00

### **BIG BREKKIE**

EGGS : SCRAMBLED / POACHED / FRIED BALI COFFEE / TEA | ORANGE JUICE | DRINKING WATER



## NASI / MIE GORENG

HERB FRIED RICE / FRIED NOODLES BALI COFFEE / TEA | ORANGE JUICE | DRINKING WATER



## **PANCAKE / WAFFLE STACKS**

SOUFFLÉ PANCAKES / CRISPY WAFFLES | FRUIT SALAD BALI COFFEE / TEA | ORANGE JUICE | DRINKING WATER



RP. 90.000 ++ / PAX

prices are in thousand indonesian rupiah | prices subject to government tax 10% and service charge 7%

## **PASTRY PACKAGE**



2PCS BUTTER CROISSANT / CHOCOLATE CROISSANT / MIX HOT TEA BY TWINNINGS (REFILL 1X) / HOT COFFEE | DRINKING WATER

### RP. 50.000 ++ / PAX

prices are in thousand indonesian rupiah | prices subject to government tax 10% and service charge 7%



prices are in thousand indonesian rupiah | prices subject to government tax 10% and service charge 7%