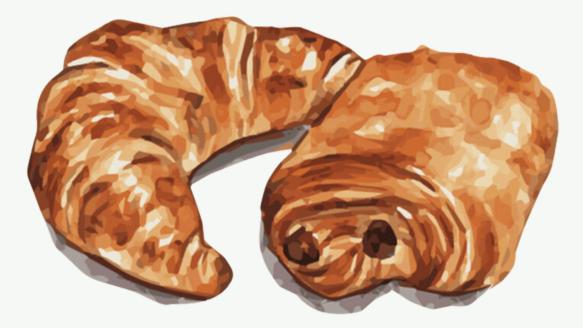

## **PASTRY PACKAGE**

2PCS BUTTER CROISSANT / CHOCOLATE CROISSANT / MIX HOT TEA BY TWINNINGS (REFILL 1X) / HOT COFFEE | DRINKING WATER